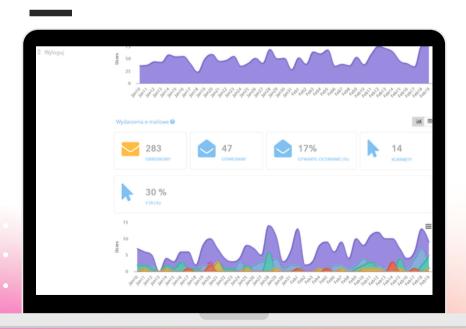

### SURGE SOCIAL MARKETING PLATFORM



## SURGE SOCIAL is a Wi-Fi marketing platform with many integrations.

We have done everything that can combine your marketing activities in one product.





















### **How it works**

#### 1 step



Wi-Fi registration

Ads and redirects

#### 2 step

You build a customer base and/or advertising audience on social networks and the Internet







3 step

You set up automatic SMS and emails to your customers directly from the Surge Social portal and target the audience you've collected.

Thank you for visiting Cafe9, Mary! Everything went well during your visit? If you have comments, please share with us:

https://bit.ly/SuSMP



#### 4 step

## You analyze your progress and increase your profits





### FREE SETUP AND INSTALLATION UNLIMITED SMS AND EMAILS UNLIMITED CONSULTATIONS AND RECOMMENDATIONS

### ONLY \$19 PER MONTH

Try a month with no fees or obligations

Sign Up Now

## BRONZE TARIFF 7 5 PER MONTH

- A branded login page with email addresses, phone numbers, passwords and social media accounts
- Unlimited opportunity to promote new products
- The ability to export contacts to external systems
- Real-time analytics and report export
- Redirects to any website on the Internet, application store, electronic menu or chat bots
- Creating an audience base for greater marketing effectiveness

# TARYFASILVER 10 \$ PER MONTH

- Everything in the Bronze tariff plan
- Unlimited third-party integrations (e.g. MailChimp, TripAdvisor)
- Automatic distribution of e-mails and SMS using s