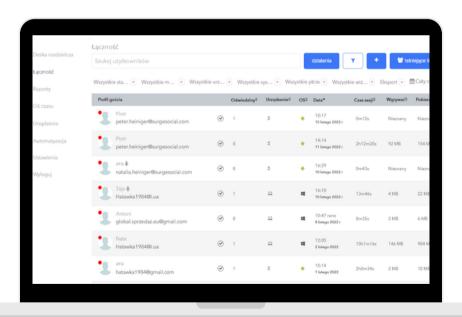

#### 2 step

You build a customer base and/or advertising audience on social networks and the Internet

3 step

You set up automatic SMS and emails to your customers directly from the Surge Social portal and target the audience you've collected.

## You analyze your progress and increase your profits