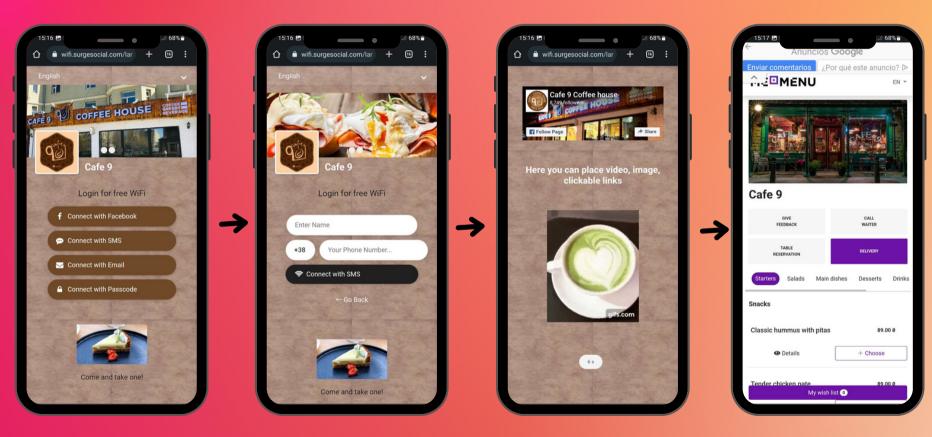

#### 1 step

Wi-Fi registration

Ads and redirects

#### 2 step

You build a customer base and/or advertising audience on social networks and the Internet

3 step

You set up automatic SMS and emails to your customers directly from the Surge Social portal and target the audience you've collected.